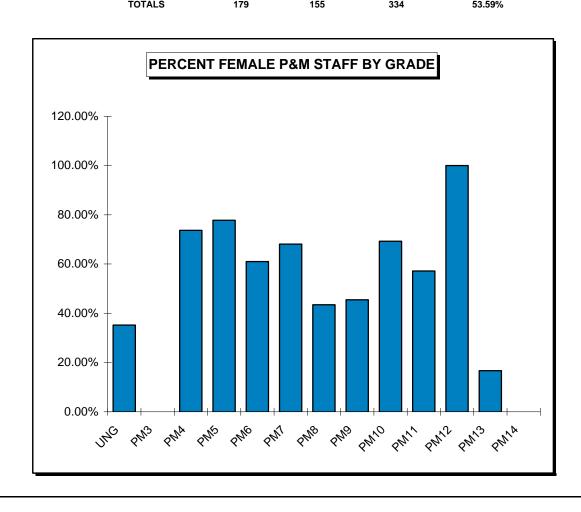

## SUPPORT STAFF AS OF OCTOBER 1, 1994 - GRADE AND GENDER

## **P&M AND SENIOR EXECUTIVE**

|          |         |       |       | PERCENT      |
|----------|---------|-------|-------|--------------|
| GRADE    | FEMALES | MALES | TOTAL | FEMALE STAFF |
| UNGRADED | 19      | 35    | 54    | 35.19%       |
|          |         |       |       |              |
| P&M 3    | 0       | 1     | 1     | 0.00%        |
| P&M 4    | 14      | 5     | 19    | 73.68%       |
| P&M 5    | 21      | 6     | 27    | 77.78%       |
| P&M 6    | 25      | 16    | 41    | 60.98%       |
| P&M 7    | 32      | 15    | 47    | 68.09%       |
| P&M 8    | 20      | 26    | 46    | 43.48%       |
| P&M 9    | 25      | 30    | 55    | 45.45%       |
| P&M 10   | 9       | 4     | 13    | 69.23%       |
| P&M 11   | 12      | 9     | 21    | 57.14%       |
| P&M 12   | 1       | 0     | 1     | 100.00%      |
| P&M 13   | 1       | 5     | 6     | 16.67%       |
| P&M 14   | 0       | 3     | 3     | 0.00%        |
| TOTAL S  | 170     | 155   | 33/   | 53 50%       |